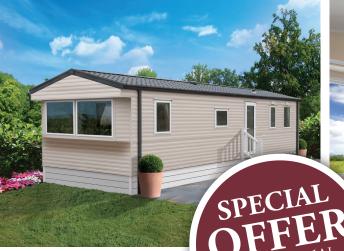

# Aurora

GREAT VALUE 35FT X 12FT MODELS EXCLUSIVELY AVAILABLE TO TRADE CUSTOMERS FOR A LIMITED PERIOD ONLY

Aurora

Standard Features

#### **Exterior/Structure**

- · Aluminium cladding
- · Steel chassis with protective coating
- Energy efficient PVCu double glazed windows and doors
- Steel pantile roof sheets
- Underfloor insulation and lagged water pipes
- PVCu gutters and fall-pipes