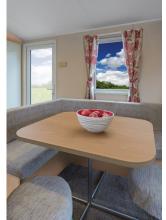

#### Lounge

- Feature bay window
- Wrap around seating with fold-away occasional bed system
- Freestanding TV cabinet

#### **Dining Area**

- Fixed dinette seating
- Co-ordinated upholstered stools
- Modern freestanding dining table