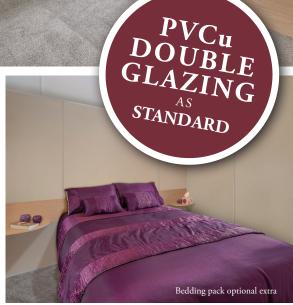

#### **Exterior/Structure**

- · Aluminium cladding
- · Steel chassis with protective coating
- Energy efficient PVCu double glazed windows and doors
- Steel pantile roof sheets
- Underfloor insulation and lagged water pipes
- PVCu gutters and fall-pipes

#### Main Bedroom

- Double bed
- Dressing table (two bedroom model)