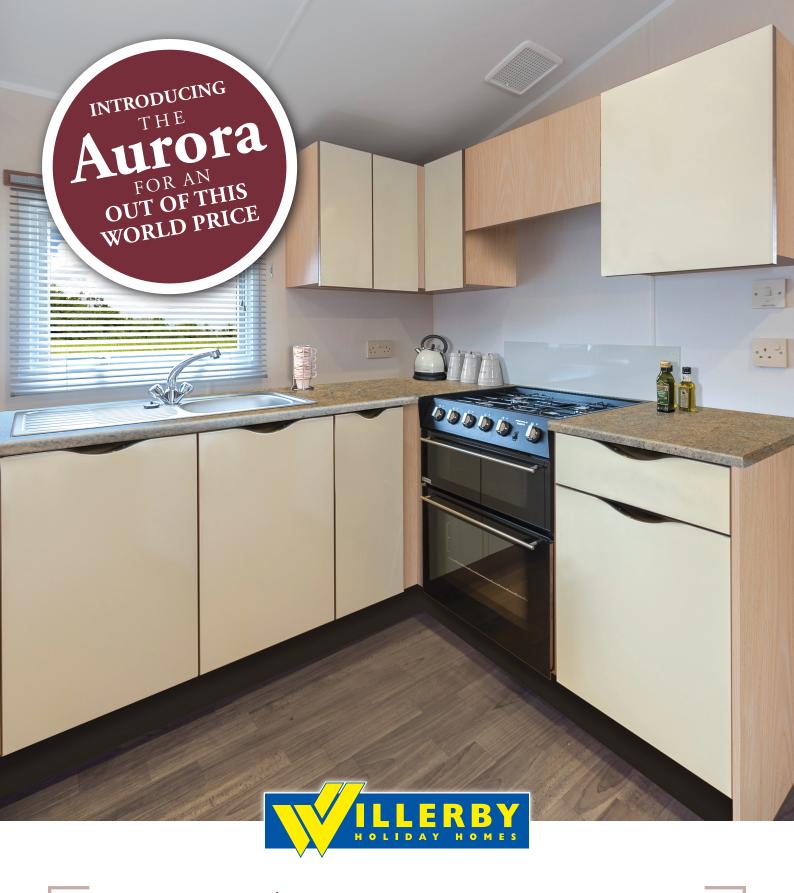

#### Kitchen

- · Contemporary handle-free cupboard doors
- Linen finish sink with mixer tap
- Laminate style vinyl flooring