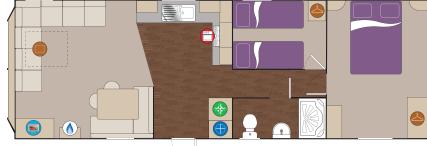

#### Lounge

- Feature bay window
- Wrap around seating with fold-away occasional bed system
- Freestanding TV cabinet

#### Main Bedroom

- Double bed
- Dressing table (two bedroom model)

# Twin Bedroom(s)

- Single beds
- Wardrobe

### **Family Shower Room**

- Shower enclosure with thermostatically controlled shower
- Laminate style vinyl flooring
- Modern low-maintenance family shower room

## Icon Key

Cooker

Fridge and Freezer Space

35 x 12 2 bedroom sleeps 6