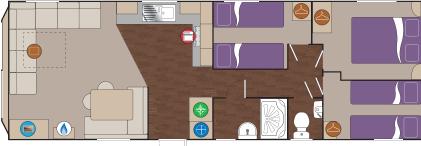

#### Lounge

- Feature bay window
- Wrap around seating with fold-away occasional bed system
- Freestanding TV cabinet

#### Main Bedroom

- Double bed
- Dressing table (two bedroom model)

# Twin Bedroom(s)

- Single beds
- Wardrobe

### **Family Shower Room**

- Shower enclosure with thermostatically controlled shower
- Laminate style vinyl flooring
- Modern low-maintenance family shower room

## Icon Key

Cooker

Fridge and Freezer Space

35 x 12 2 bedroom sleeps 6